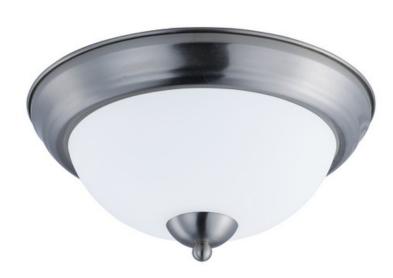

## PRODUCT DESCRIPTION

Heavy rectangular tubing support tall scale Satin White glass shades that creates an upscale forged look at a builder price. Available in your choice of Textured Black or Satin Nickel, this collection is complete enough to do the entire home.

## **FINISHES OPTION**

Satin Nickel SN

Satin White SW