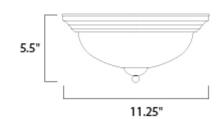

# **MEASUREMENTS**

DIMENSION : 11.25" L x 11.25" W x 5.5" H

HANGING WEIGHT : 2.38 lb